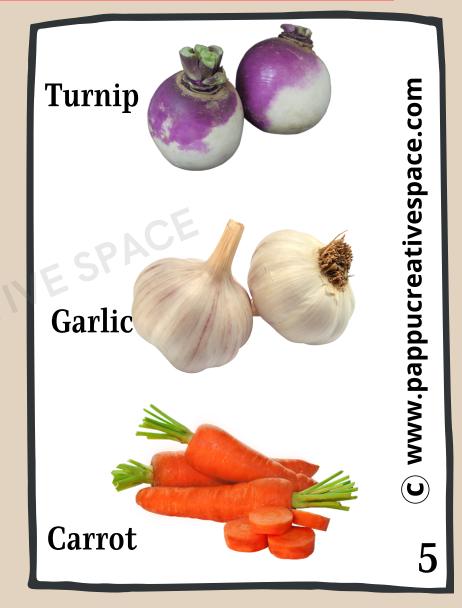

Hi everyone

I am purple in colour
I grow underground
I am very good for
health to treat anemia
and heart disease
Who am I?

Hi everyone

I make you cry when
you cut me
I grow underground
I look like bulb in
shape Who am I?

Hi everyone

I am a leafy vegetable
I am green or purple in
colour
I am very rich in
vitamin C and K
Who am I?

Hi everyone

I am a root
I grow underground
I am orange in colour
and my shape is long
cone
Who am I?