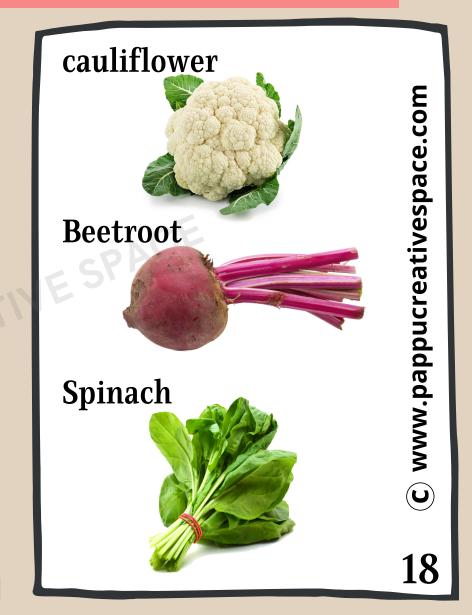

Hi everyone

I am a big flower with many flowerets within me

I belong to the gourd family

I am rich in fibre and vitamin c; Who am I?

Hi everyone

I am a seed ,round and bright green in colour I am very small in size I am a creeper and I grow on cool places Who am I?

Hi everyone

I look like bell shape I am orange, green, red or yellow in colour I have a glossy skin and inside I am hollow with white seeds Who am I?

Hi everyone

I am a leafy green vegetable I grow in cool places I am very rich in potassium and vitamin Who am I?