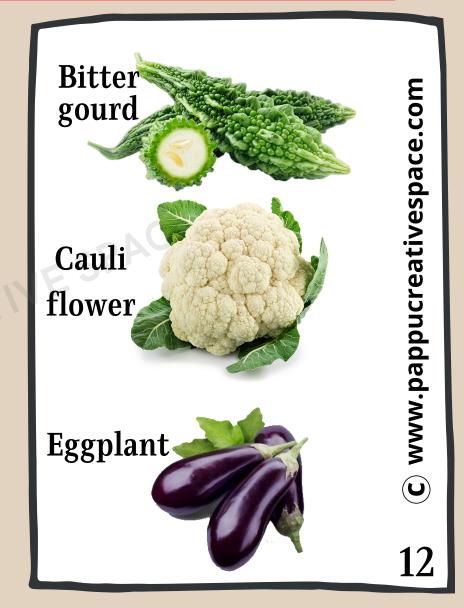

Hi everyone

I am green in colour
I have cluster of small
seeds inside
I am also called as
string bean
Who am I?

Hi everyone

I am green in colour
I belong to the gourd
family
I grow from flowers on
climbers
Who am I?

Hi everyone

I am a big flower with many flowerets within me

I belong to the gourd family

I am rich in fibre and vitamin c; Who am I?

Hi everyone

I am a seed ,round and bright green in colour I am very small in size I am a creeper and I grow on cool places Who am I?

Hi everyone

I belong to the gourd family
My taste is bitter
I am also called as bitter melon
Who am I?