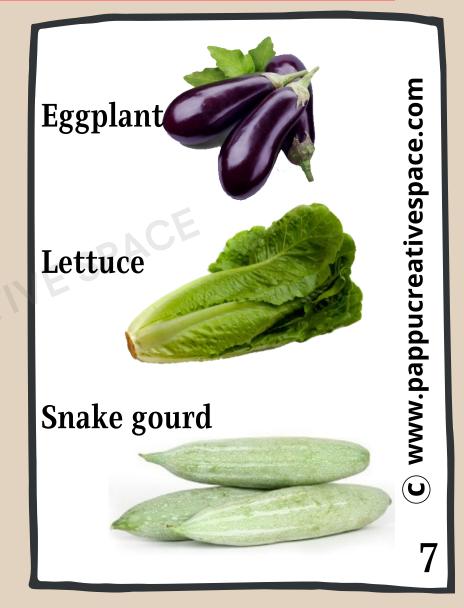

Hi everyone

I am a very big in size and orange in colour I have a hard and thick skin outside I grow on the ground from flowers on vines Who am I?

Hi everyone

I have a leafy crown on my head I am purple in colour with a glossy skin I am available both in big and small sizes Who am I?

Hi everyone

I am a green leafy vegetable I am very rich in vitamin A Eat me more to get you a better eye sight Who am I?

Hi everyone

I look like a bottle in shape My skin is light green in colour My flesh and seeds are soft and white Who am I?