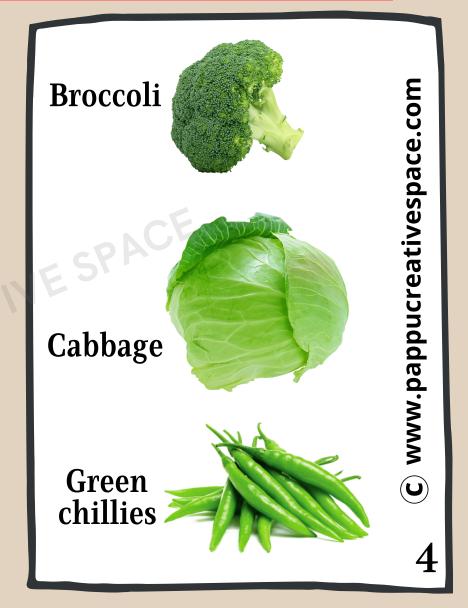

Hi everyone

I am a leafy vegetable
I am green or purple in
colour
I am very rich in
vitamin C and K
Who am I?

Hi everyone

I am a root
I grow underground
I am orange in colour
and my shape is long
cone
Who am I?

Hi everyone

I am a big flower with many flowerets within me

I belong to the gourd family

I am rich in fibre and vitamin c; Who am I?

Hi everyone

I am a seed ,round and bright green in colour I am very small in size I am a creeper and I grow on cool places Who am I?