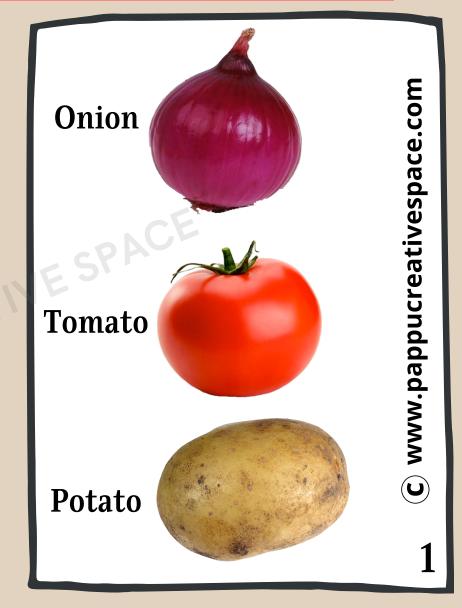

If you found any mistakes in this printable, or having any questions/suggestions, please email me at pappucreativespace@gmail.com

© pappucreativespace.com

Hi everyone

I am red in colour and round in shape My taste is tangy I have a thin skin, a juicy pulp and tiny edible seeds Who am I?

Hi everyone

I am purple in colour
I grow underground
I am very good for
health to treat anemia
and heart disease
Who am I?

Hi everyone

I make you cry when
you cut me
I grow underground
I look like bulb in
shape Who am I?