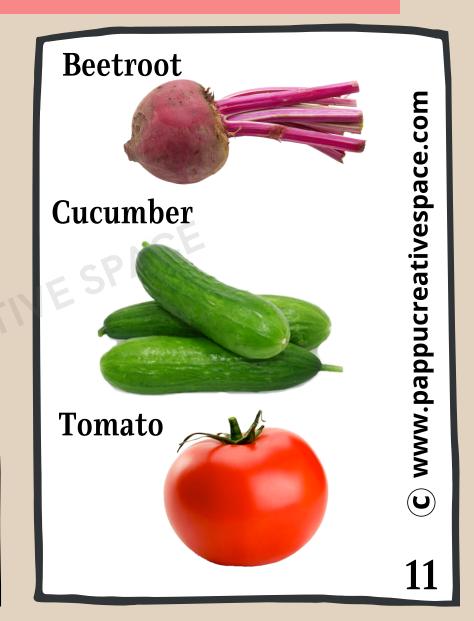

If you found any mistakes in this printable, or having any questions/suggestions, please email me at pappucreativespace@gmail.com

© pappucreativespace.com

Hi everyone

I am red in colour and round in shape My taste is tangy I have a thin skin, a juicy pulp and tiny edible seeds Who am I?

Hi everyone

I am purple in colour
I grow underground
I am very good for
health to treat anemia
and heart disease
Who am I?

Hi everyone

I make you cry when
you cut me
I grow underground
I look like bulb in
shape Who am I?

Hi everyone

I am green in colour
I have cluster of small
seeds inside
I am also called as
string bean
Who am I?

Hi everyone

I am green in colour
I belong to the gourd
family
I grow from flowers on
climbers
Who am I?