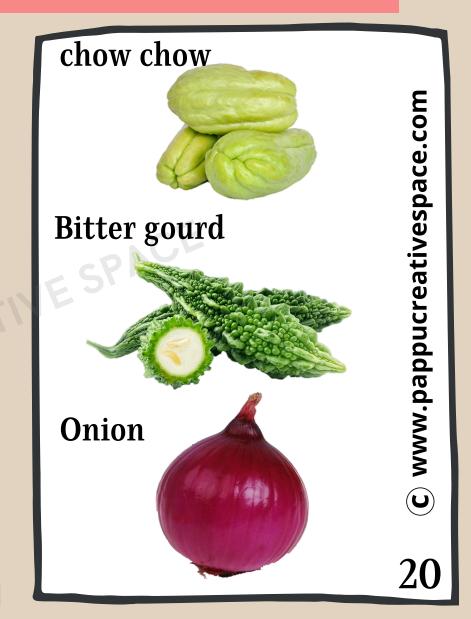

Hi everyone

I am purple in colour
I grow underground
I am very good for
health to treat anemia
and heart disease
Who am I?

Hi everyone

I make you cry when
you cut me
I grow underground
I look like bulb in
shape Who am I?

Hi everyone

I belong to the gourd family
My taste is bitter
I am also called as bitter melon
Who am I?