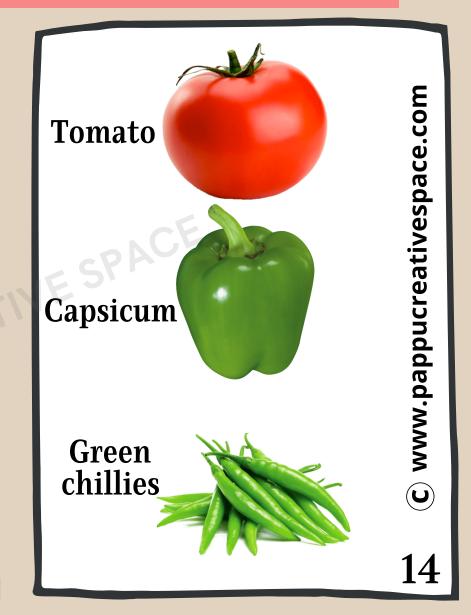

If you found any mistakes in this printable, or having any questions/suggestions, please email me at pappucreativespace@gmail.com

© pappucreativespace.com

Hi everyone

I am red in colour and round in shape My taste is tangy I have a thin skin, a juicy pulp and tiny edible seeds Who am I?

Hi everyone

I look like bell shape I am orange, green, red or yellow in colour I have a glossy skin and inside I am hollow with white seeds Who am I?

Hi everyone

I am a leafy green vegetable I grow in cool places I am very rich in potassium and vitamin Who am I?