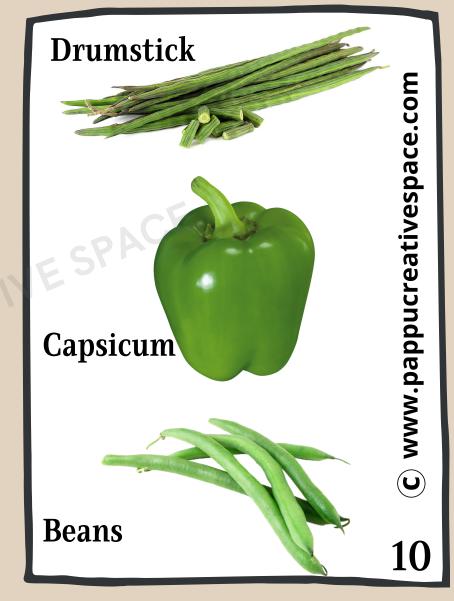

Hi everyone

I am green in colour
I have cluster of small
seeds inside
I am also called as
string bean
Who am I?

Hi everyone

I am green in colour
I belong to the gourd
family
I grow from flowers on
climbers
Who am I?

Hi everyone

I look like bell shape I am orange, green, red or yellow in colour I have a glossy skin and inside I am hollow with white seeds Who am I?

Hi everyone

I am a leafy green vegetable I grow in cool places I am very rich in potassium and vitamin Who am I?

Hi everyone

I am thin and long looks like a stick
I am green in colour
I am also called
Moringa
Who am I?

Hi everyone

I am a fungus I dont need a sunlight to grow I am available both in edible and non edible types Who am I?