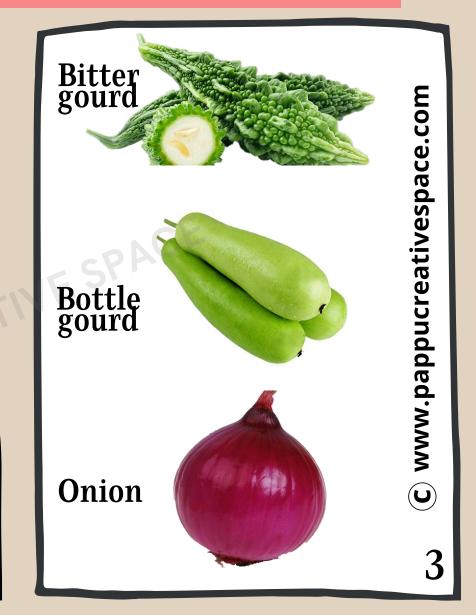

Hi everyone

I am green in colour
I have cluster of small
seeds inside
I am also called as
string bean
Who am I?

Hi everyone

I am green in colour
I belong to the gourd
family
I grow from flowers on
climbers
Who am I?

Hi everyone

I am a green leafy vegetable I am very rich in vitamin A Eat me more to get you a better eye sight Who am I?

Hi everyone

I look like a bottle in shape My skin is light green in colour My flesh and seeds are soft and white Who am I?

Hi everyone

I belong to the gourd family
My taste is bitter
I am also called as bitter melon
Who am I?