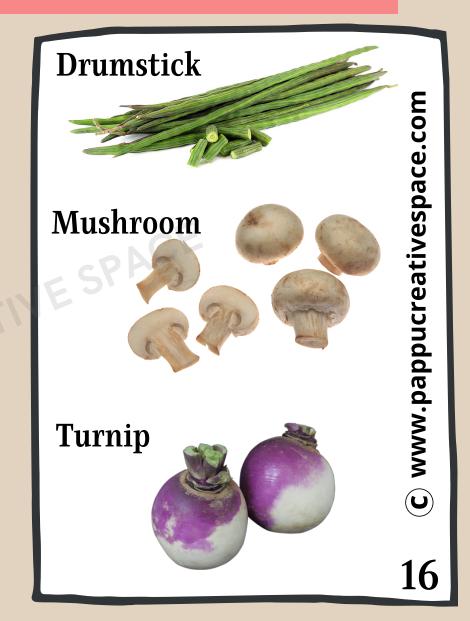

Hi everyone

I am thin and long looks like a stick
I am green in colour
I am also called
Moringa
Who am I?

Hi everyone

I am a fungus I dont need a sunlight to grow I am available both in edible and non edible types Who am I?