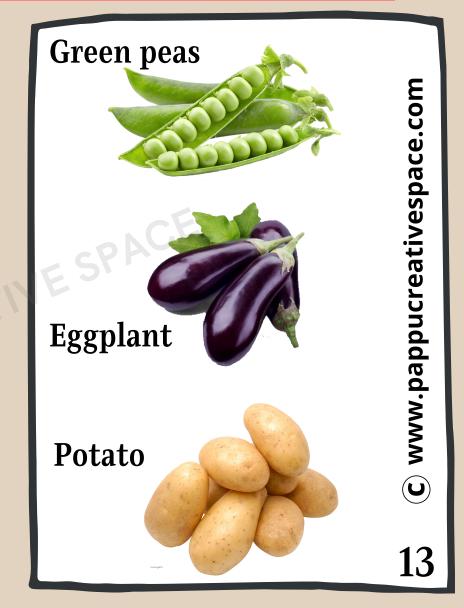

Hi everyone

I am a big flower with many flowerets within me

I belong to the gourd family

I am rich in fibre and vitamin c; Who am I?

Hi everyone

I am a seed ,round and bright green in colour I am very small in size I am a creeper and I grow on cool places Who am I?