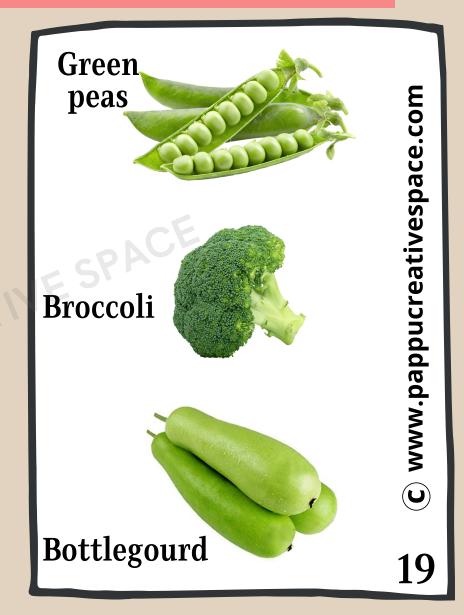

Hi everyone

I am green in colour
I have cluster of small
seeds inside
I am also called as
string bean
Who am I?

Hi everyone

I am green in colour
I belong to the gourd
family
I grow from flowers on
climbers
Who am I?

Hi everyone

I am a big flower with many flowerets within me

I belong to the gourd family

I am rich in fibre and vitamin c; Who am I?

Hi everyone

I am a seed ,round and bright green in colour I am very small in size I am a creeper and I grow on cool places Who am I?

Hi everyone

I am a green leafy vegetable I am very rich in vitamin A Eat me more to get you a better eye sight Who am I?

Hi everyone

I look like a bottle in shape My skin is light green in colour My flesh and seeds are soft and white Who am I?