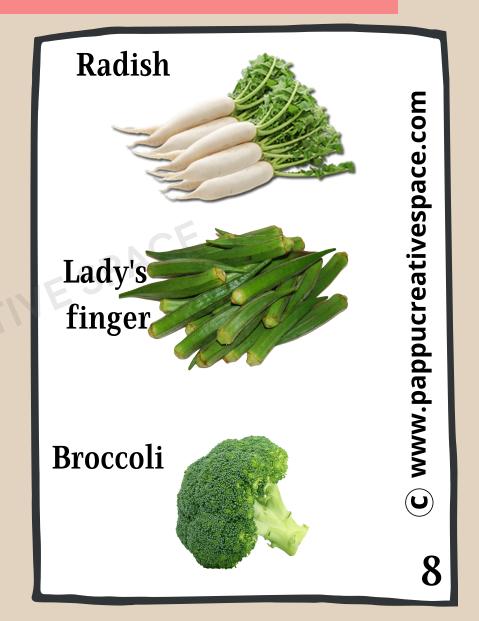

Hi everyone

I am tapered at one end long and slender I am also known as Okra I have tiny edible white seeds inside Who am I?

Hi everyone

I am brown in colour I have a thin skin outside If you store for long time, an eye will appear on me Who am I?

Hi everyone

I am a big flower with many flowerets within me

I belong to the gourd family

I am rich in fibre and vitamin c; Who am I?

Hi everyone

I am a seed ,round and bright green in colour I am very small in size I am a creeper and I grow on cool places Who am I?