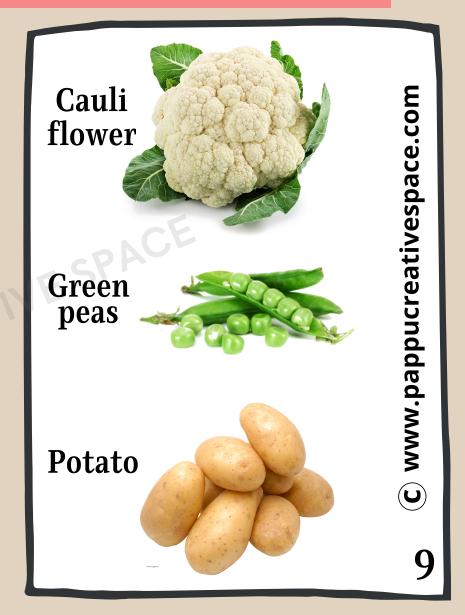

Hi everyone

I am a big flower with many flowerets within me

I belong to the gourd family

I am rich in fibre and vitamin c; Who am I?

Hi everyone

I am a seed ,round and bright green in colour I am very small in size I am a creeper and I grow on cool places Who am I?