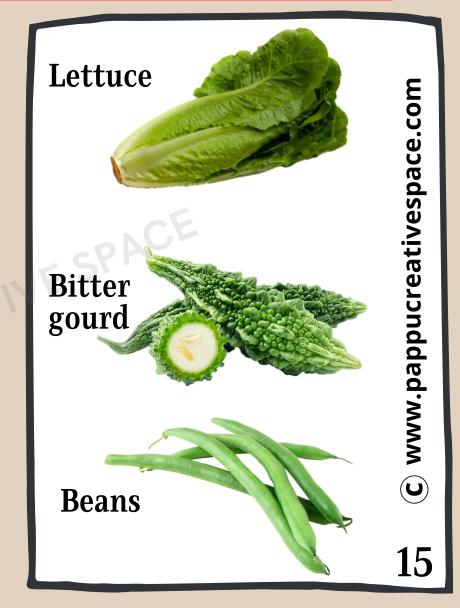

Hi everyone

I am green in colour
I have cluster of small
seeds inside
I am also called as
string bean
Who am I?

Hi everyone

I am green in colour
I belong to the gourd
family
I grow from flowers on
climbers
Who am I?

Hi everyone

I look like bell shape I am orange, green, red or yellow in colour I have a glossy skin and inside I am hollow with white seeds Who am I?

Hi everyone

I am a leafy green vegetable I grow in cool places I am very rich in potassium and vitamin Who am I?

Hi everyone

I belong to the gourd family
My taste is bitter
I am also called as bitter melon
Who am I?