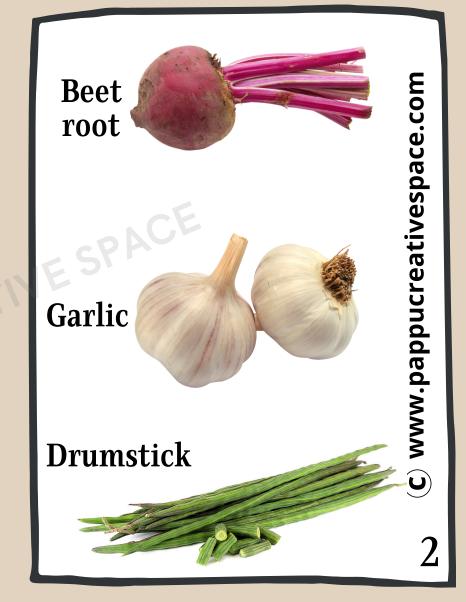

Hi everyone

I am purple in colour
I grow underground
I am very good for
health to treat anemia
and heart disease
Who am I?

Hi everyone

I make you cry when
you cut me
I grow underground
I look like bulb in
shape Who am I?

Hi everyone

I am a leafy vegetable
I am green or purple in
colour
I am very rich in
vitamin C and K
Who am I?

Hi everyone

I am a root
I grow underground
I am orange in colour
and my shape is long
cone
Who am I?