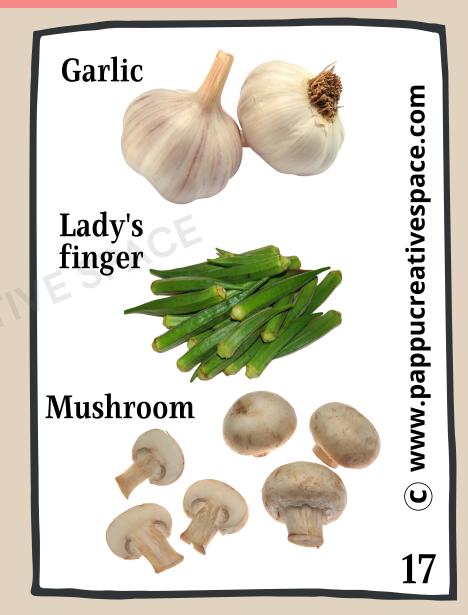

Hi everyone

I am purple in colour
I grow underground
I am very good for
health to treat anemia
and heart disease
Who am I?

Hi everyone

I make you cry when
you cut me
I grow underground
I look like bulb in
shape Who am I?

Hi everyone

I am tapered at one end long and slender I am also known as Okra I have tiny edible white seeds inside Who am I?

Hi everyone

I am brown in colour I have a thin skin outside If you store for long time, an eye will appear on me Who am I?