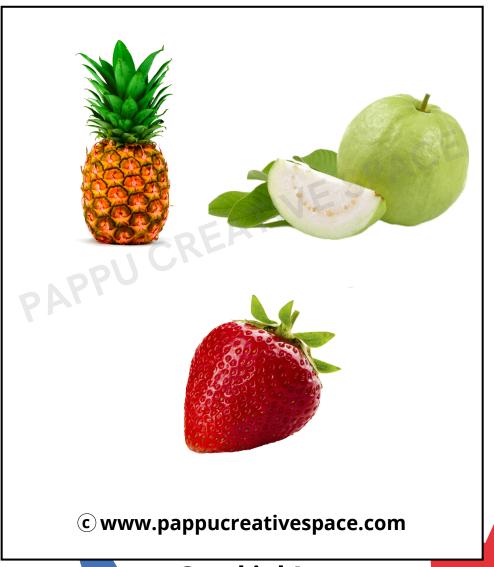

#### Tick mark the correct answer

Hi everyone

I am a tropical fruit
I have a crown on the top of
my head
I am greenish yellow in colour
Who am I?

#### Tick mark the correct answer

Hi everyone

Outside I am greenish brown in colour Inside I am green in colour with black seeds Who am I?

#### Tick mark the correct answer

Hi everyone

I am red in colour
I grow in cool places
I am small and conical in shape
Who am I?