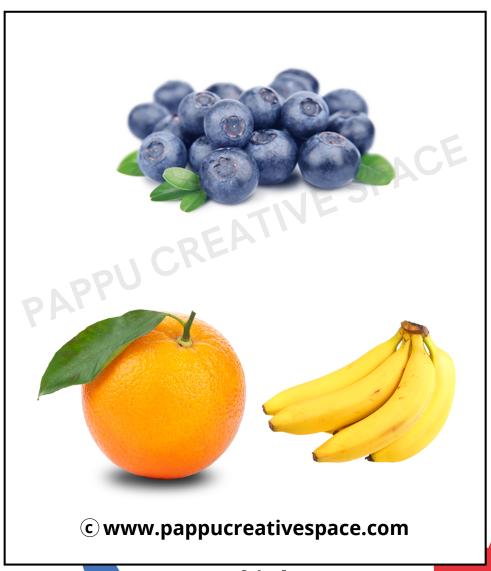

#### Tick mark the correct answer

Hi everyone

I am a citrus fruit
I am orange in colour
I am round in shape
Who am I?

#### Tick mark the correct answer

Hi everyone

I am small and round
I grow in clusters
I am available in both purple
and green colour
Who am I?

#### Tick mark the correct answer

Hi everyone 😈

I am thin, long and curved
I am yellow in colour
I have tiny black seeds inside
Who am I?