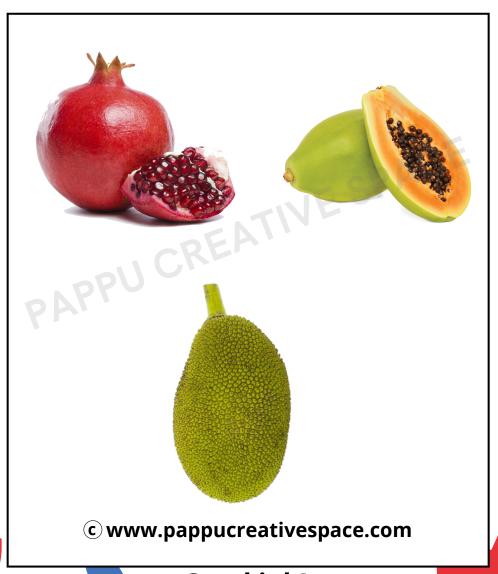

#### Tick mark the correct answer

Hi everyone 😈

I am thin, long and curved
I am yellow in colour
I have tiny black seeds inside
Who am I?

#### Tick mark the correct answer

Hi everyone

I am the biggest fruit among all I grow in hot and humid climate I am rich in minerals Who am I?

### Hi everyone

I grow on small trees
I am packed with red edible seeds inside
I am red in colour
Who am I?