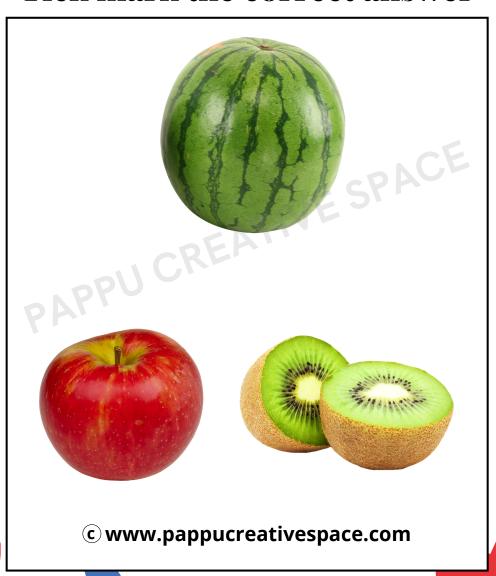

#### Tick mark the correct answer

Hi everyone

Outside I am greenish brown in colour Inside I am green in colour with black seeds Who am I?