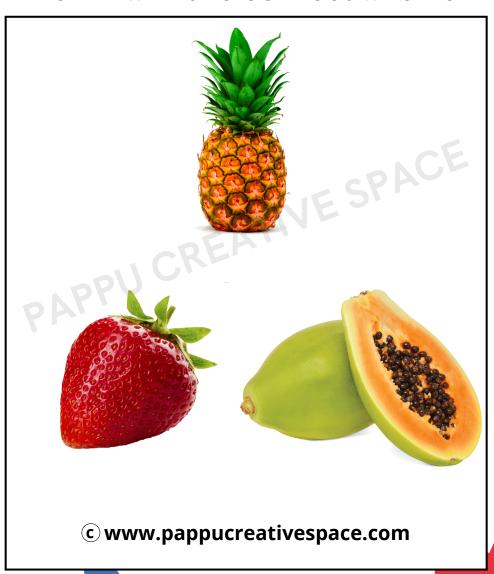

#### Tick mark the correct answer

Hi everyone

I am red in colour
I grow in cool places
I am small and conical in shape
Who am I?

#### Tick mark the correct answer

Hi everyone

I am a tropical fruit
I have a crown on the top of
my head
I am greenish yellow in colour
Who am I?

#### Tick mark the correct answer

Hi everyone

I am green in colour outside I am round or oval in shape Inside my colour is red with black seeds Who am I?