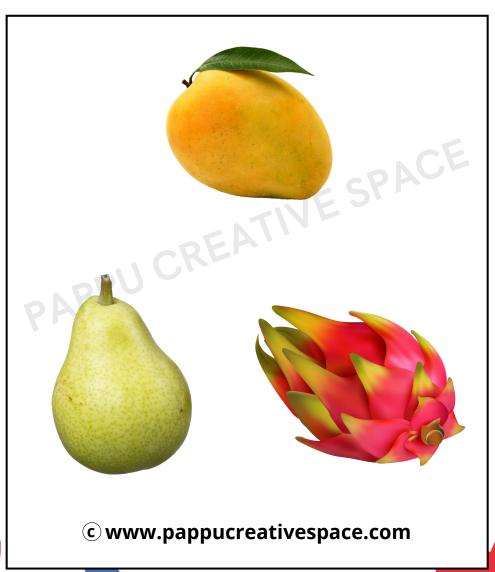

#### Tick mark the correct answer

Hi everyone

I am the king of fruits
I am yellow in colour
I taste sweet
Who am I?

#### Tick mark the correct answer

Hi everyone

I am a tropical fruit
I have a crown on the top of
my head
I am greenish yellow in colour
Who am I?

#### Tick mark the correct answer

Hi everyone

I am green in colour outside I am round or oval in shape Inside my colour is red with black seeds Who am I?