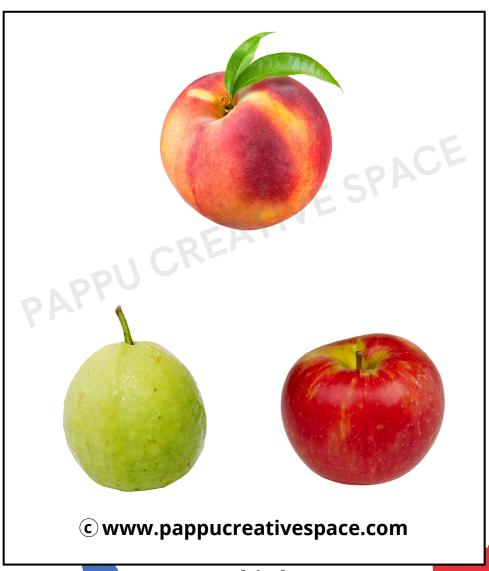

#### Tick mark the correct answer

Hi everyone

Outside I am greenish brown in colour Inside I am green in colour with black seeds Who am I?

#### Tick mark the correct answer

Hi everyone

I am oval or round in shape I am green and yellow in colour

I am highly rich in vitamin C Who am I?

#### Tick mark the correct answer

Hi everyone

I grow from pretty flowers
I look like an apple
I am rich in minerals
Who am I?