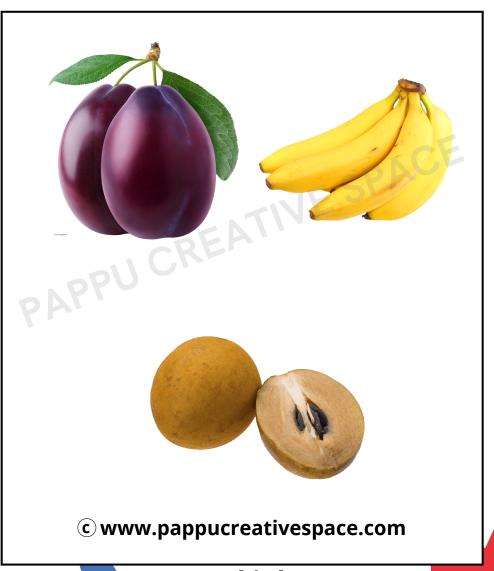

#### Tick mark the correct answer

Hi everyone

I will grow as bunches
My shape looks like a big pear
Inside I have tiny round black
seeds
Who am I?

#### Tick mark the correct answer

Hi everyone 😈

I am thin, long and curved
I am yellow in colour
I have tiny black seeds inside
Who am I?