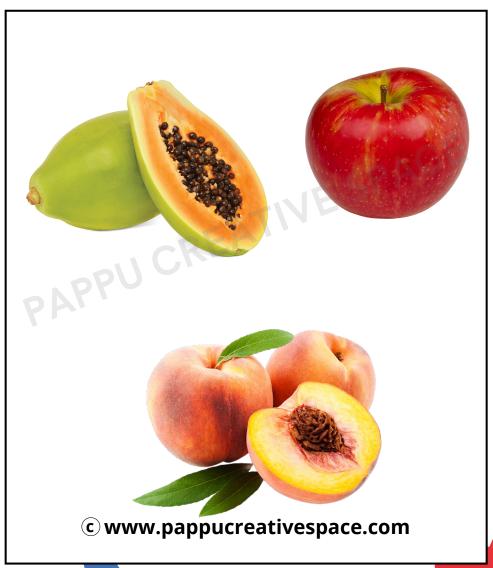

#### Tick mark the correct answer

Hi everyone 😈

I am thin, long and curved
I am yellow in colour
I have tiny black seeds inside
Who am I?

#### Tick mark the correct answer

Hi everyone

I grow from pretty flowers
I look like an apple
I am rich in minerals
Who am I?

#### Tick mark the correct answer

Hi everyone

I am yellowish red in colour My skin is velvety in texture I have a colour in my name Who am I?