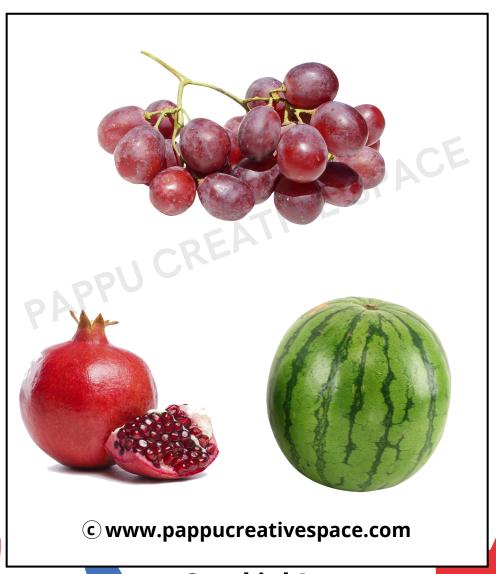

#### Tick mark the correct answer

Hi everyone

I am small and round
I grow in clusters
I am available in both purple
and green colour
Who am I?

#### Tick mark the correct answer

Hi everyone

I am the biggest fruit among all I grow in hot and humid climate I am rich in minerals Who am I?

### Hi everyone

I grow on small trees
I am packed with red edible seeds inside
I am red in colour
Who am I?