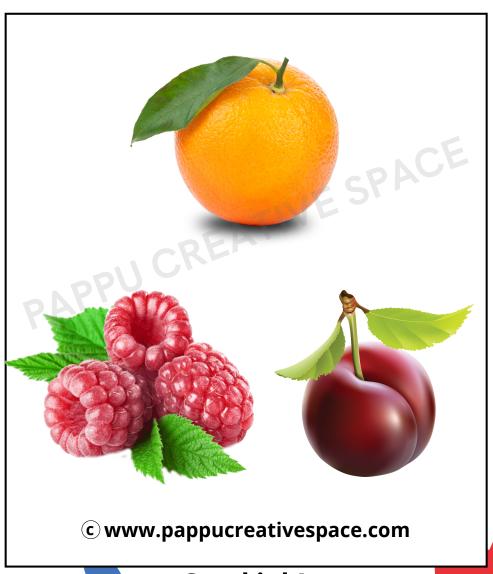

#### Tick mark the correct answer

Hi everyone

I am a citrus fruit
I am orange in colour
I am round in shape
Who am I?

#### Tick mark the correct answer

Hi everyone

I am red in colour
I grow in cool places
I am small and conical in shape
Who am I?

#### Tick mark the correct answer

Hi everyone

I am round or oval in shape with a waxy skin
I have a big hard seed inside
I am rich in vitamin A, C and
K Who am I?