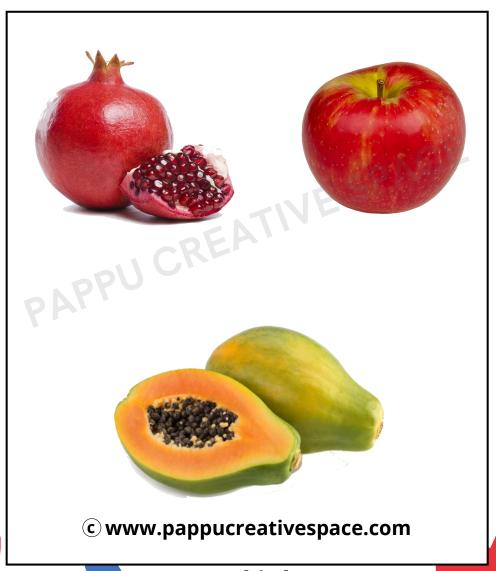

### Hi everyone

I grow on small trees
I am packed with red edible seeds inside
I am red in colour
Who am I?