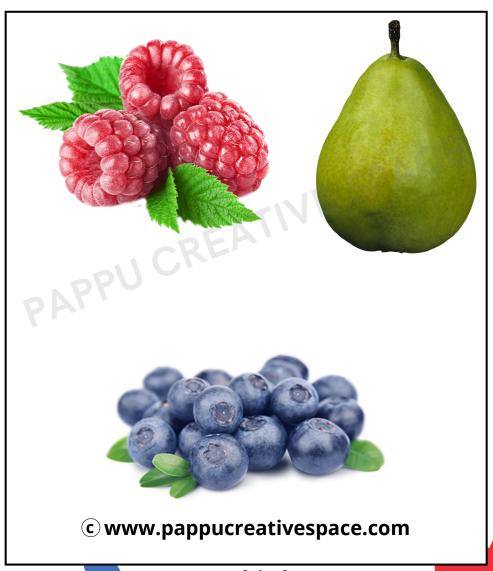

#### Tick mark the correct answer

Hi everyone

I am oval or round in shape I am green and yellow in colour

I am highly rich in vitamin C Who am I?