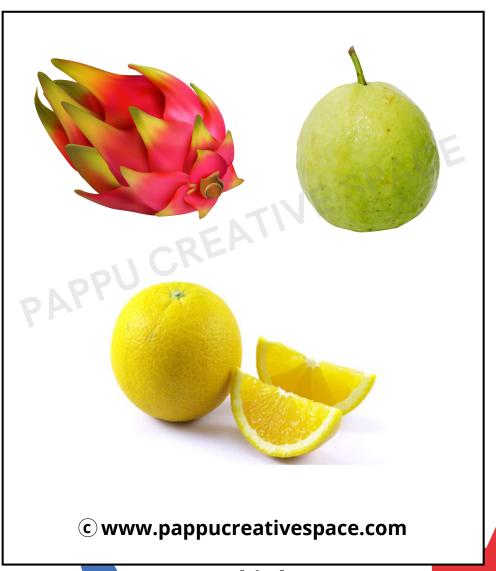

If you found any mistakes in this printable, or having any questions/suggestions, please email me at pappucreativespace@gmail.com

© pappucreativespace.com

Hi everyone 🕡

I am a citrus fruit
I am yellow in colour
I am round in shape
Who am I?

#### Tick mark the correct answer

Hi everyone

I am oval or round in shape I am green and yellow in colour

I am highly rich in vitamin C Who am I?

#### Tick mark the correct answer

Hi everyone

I am round or oval in shape with a waxy skin
I have a big hard seed inside
I am rich in vitamin A, C and
K Who am I?