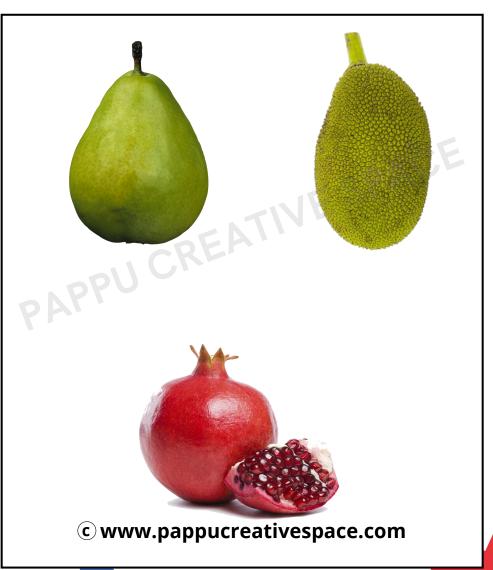

#### Tick mark the correct answer

Hi everyone

I am the biggest fruit among all I grow in hot and humid climate I am rich in minerals Who am I?

### Hi everyone

I grow on small trees
I am packed with red edible seeds inside
I am red in colour
Who am I?