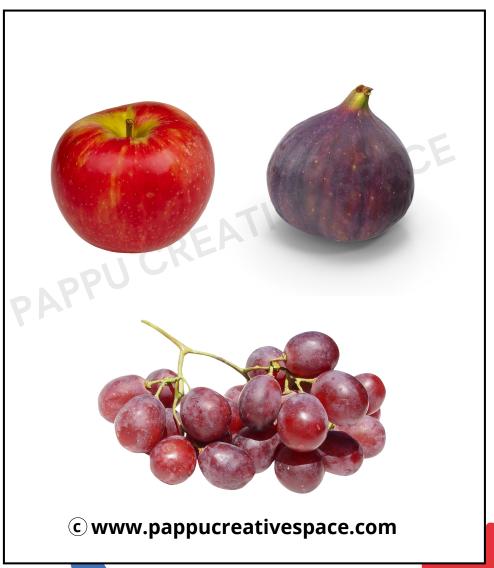

#### Tick mark the correct answer

Hi everyone

My name starts with the letter F
I look like a bulb in shape
I am green or purple in colour
Who am I?