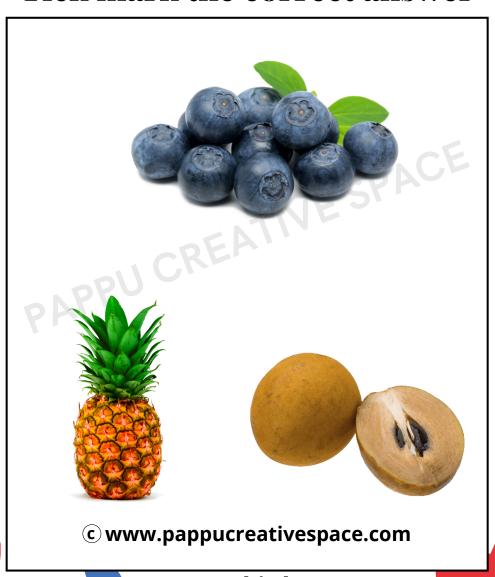

#### Tick mark the correct answer

Hi everyone

I am small and round
I grow in clusters
I am available in both purple
and green colour
Who am I?

#### Tick mark the correct answer

Hi everyone

I am a tropical fruit
I have a crown on the top of
my head
I am greenish yellow in colour
Who am I?