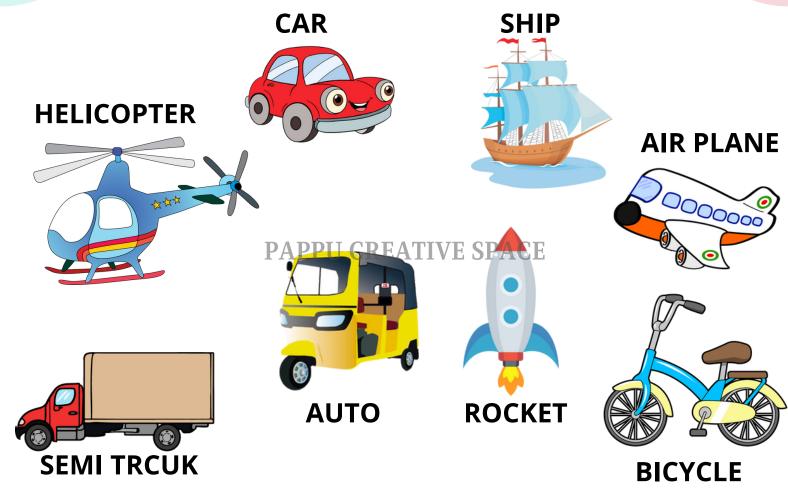

### **TOPIC: CLASSIFICATION**

#### **WORKSHEETS**



# Thank you for downloading this free printable from www.pappucreativespace.com

This printable is free for personal and classroom use. Please do not sell or redistribute this PDF file, instead share my website link.

If you found any mistakes in this printable, or having any questions/suggestions, please email me at pappucreativespace@gmail.com

#### WHERE DO I BELONG

**FRUIT OR VEGETABLE** 



**FRUITS** 

**VEGETABLES** 



#### WHERE DO I BELONG **FARM OR ZOO**









**GIRAFFE** 





HEN



**SNAKE** 



**TIGER** 



**DUCK** 

**FARM ANIMALS** 

WILD ANIMALS



## WHERE DO I BELONG

**ROAD OR SKY OR WATER** 





**ROAD** 

SKY

**WATER**