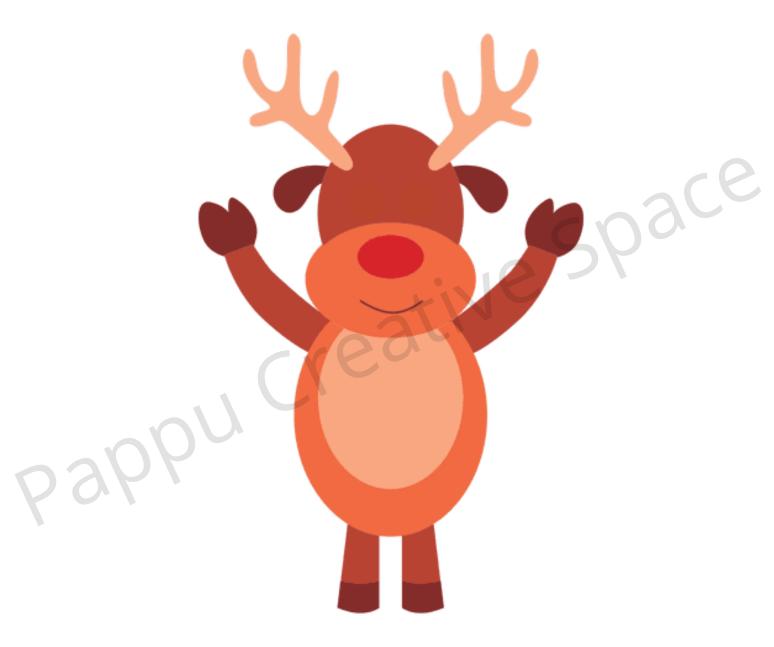

o decorate the christmas tree with five colourful balls

### **PAPPUCREATIVESPACE**





### Use your playdough to place two more candles in the cake

### **PAPPUCREATIVESPACE**





### Use your playdough to place a big black colour hat on the snowman head

### **PAPPUCREATIVESPACE**



# Use your playdough to put a red scarf around the girl neck

### **PAPPUCREATIVESPACE**





# Use your playdough and arrange three colourful balls on the top of the bell

### **PAPPUCREATIVESPACE**





### Use your playdough to decroate the ginger bread man with a red colour hat and a colourful scarf

#### **PAPPUCREATIVESPACE**





## Use your playdough and decroate inside the wreath

### **PAPPUCREATIVESPACE**





### Use your playdough and open the eyes of the reindeer

### **PAPPUCREATIVESPACE**





# Use your playdough and decroate with colourful spots inside the star

### **PAPPUCREATIVESPACE**





# Use your playdough and keep square shaped gifts inside the sleigh

### **PAPPUCREATIVESPACE**