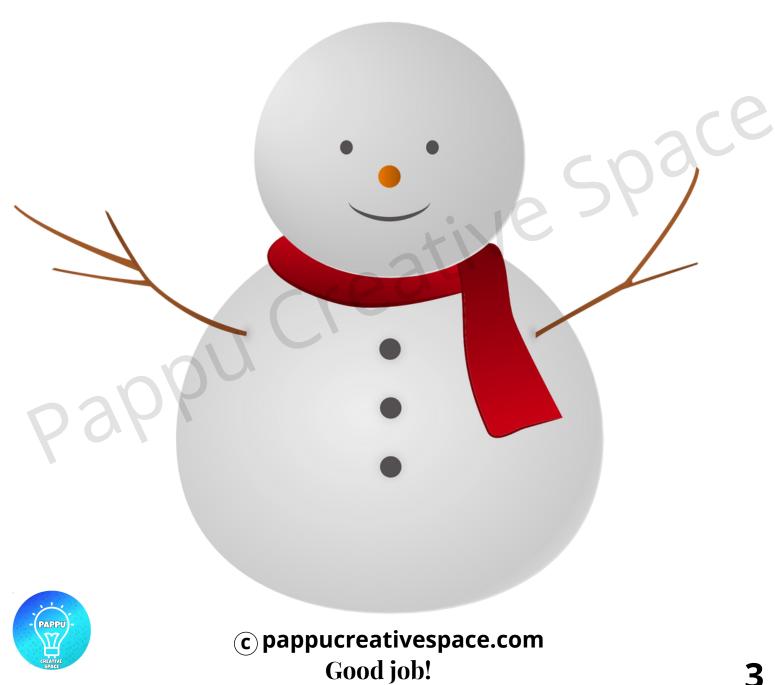

#### PLAYDOUGH WORKSHEETS



# Thank you for downloading this free printable from www.pappucreativespace.com

This printable is free for personal and classroom use only. Please do not sell or redistribute this PDF file, instead share my website link.

If you found any mistakes in this printable, or having any questions/suggestions, please email me at pappucreativespace@gmail.com



### Use your playdough to decorate the christmas tree with five colourful balls

### **PAPPUCREATIVESPACE**





### Use your playdough to place two more candles in the cake

### **PAPPUCREATIVESPACE**





### Use your playdough to place a big black colour hat on the snowman head

### **PAPPUCREATIVESPACE**



# Use your playdough to put a red scarf around the girl neck

### **PAPPUCREATIVESPACE**





# Use your playdough and arrange three colourful balls on the top of the bell

### **PAPPUCREATIVESPACE**





### Use your playdough to decroate the ginger bread man with a red colour hat and a colourful scarf

#### **PAPPUCREATIVESPACE**





## Use your playdough and decroate inside the wreath

### **PAPPUCREATIVESPACE**





### Use your playdough and open the eyes of the reindeer

### **PAPPUCREATIVESPACE**





# Use your playdough and decroate with colourful spots inside the star

### **PAPPUCREATIVESPACE**





# Use your playdough and keep square shaped gifts inside the sleigh

### **PAPPUCREATIVESPACE**