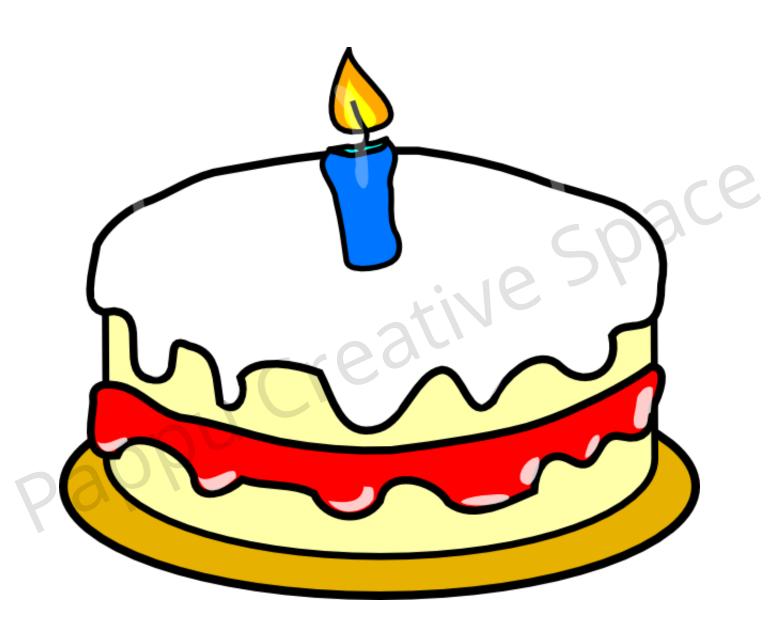

#### PLAYDOUGH WORKSHEETS



# Thank you for downloading this free printable from www.pappucreativespace.com

This printable is free for personal and classroom use only. Please do not sell or redistribute this PDF file, instead share my website link.

If you found any mistakes in this printable, or having any questions/suggestions, please email me at pappucreativespace@gmail.com



### Use your playdough to decorate the christmas tree with five colourful balls

### **PAPPUCREATIVESPACE**





### Use your playdough to place two more candles in the cake

### **PAPPUCREATIVESPACE**





### Use your playdough to place a big black colour hat on the snowman head

### **PAPPUCREATIVESPACE**



# Use your playdough to put a red scarf around the girl neck

### **PAPPUCREATIVESPACE**





# Use your playdough and arrange three colourful balls on the top of the bell

### **PAPPUCREATIVESPACE**





### Use your playdough to decroate the ginger bread man with a red colour hat and a colourful scarf

#### **PAPPUCREATIVESPACE**





## Use your playdough and decroate inside the wreath

### **PAPPUCREATIVESPACE**





### Use your playdough and open the eyes of the reindeer

### **PAPPUCREATIVESPACE**





# Use your playdough and decroate with colourful spots inside the star

### **PAPPUCREATIVESPACE**





# Use your playdough and keep square shaped gifts inside the sleigh

##