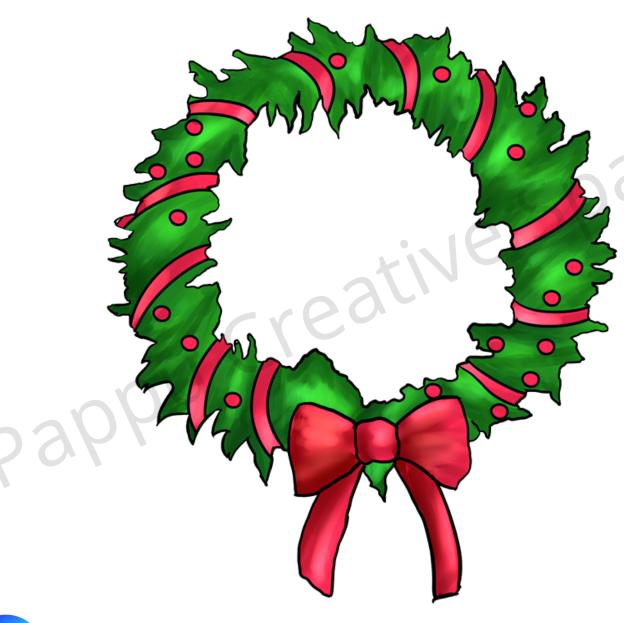

s/suggestions, please email me at pappucreativespace@gmail.com



### Use your playdough to decorate the christmas tree with five colourful balls

### **PAPPUCREATIVESPACE**





### Use your playdough to place two more candles in the cake

### **PAPPUCREATIVESPACE**





### Use your playdough to place a big black colour hat on the snowman head

### **PAPPUCREATIVESPACE**



# Use your playdough to put a red scarf around the girl neck

### **PAPPUCREATIVESPACE**





# Use your playdough and arrange three colourful balls on the top of the bell

### **PAPPUCREATIVESPACE**





### Use your playdough to decroate the ginger bread man with a red colour hat and a colourful scarf

#### **PAPPUCREATIVESPACE**





## Use your playdough and decroate inside the wreath

### **PAPPUCREATIVESPACE**





### Use your playdough and open the eyes of the reindeer

### **PAPPUCREATIVESPACE**





# Use your playdough and decroate with colourful spots inside the star

### **PAPPUCREATIVESPACE**





# Use your playdough and keep square shaped gifts inside the sleigh

### **PAPPUCREATIVESPACE**