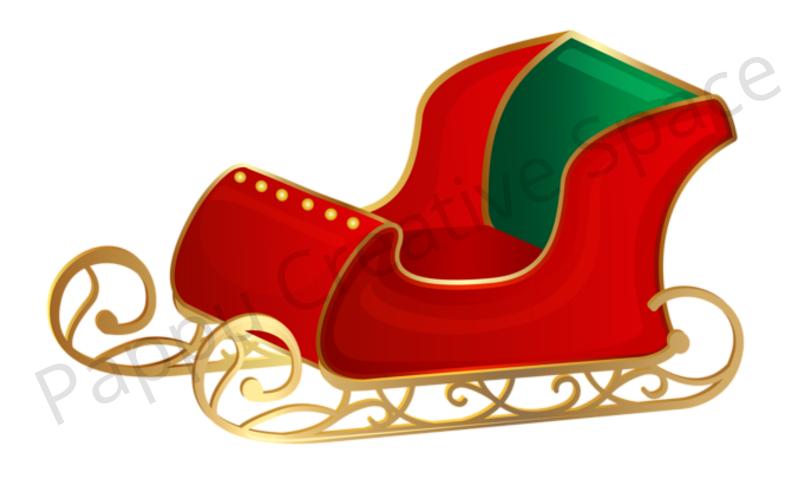

to place a big black colour hat on the snowman head

### **PAPPUCREATIVESPACE**



# Use your playdough to put a red scarf around the girl neck

### **PAPPUCREATIVESPACE**





# Use your playdough and arrange three colourful balls on the top of the bell

### **PAPPUCREATIVESPACE**





### Use your playdough to decroate the ginger bread man with a red colour hat and a colourful scarf

#### **PAPPUCREATIVESPACE**





## Use your playdough and decroate inside the wreath

### **PAPPUCREATIVESPACE**





### Use your playdough and open the eyes of the reindeer

### **PAPPUCREATIVESPACE**





# Use your playdough and decroate with colourful spots inside the star

### **PAPPUCREATIVESPACE**





# Use your playdough and keep square shaped gifts inside the sleigh

### **PAPPUCREATIVESPACE**