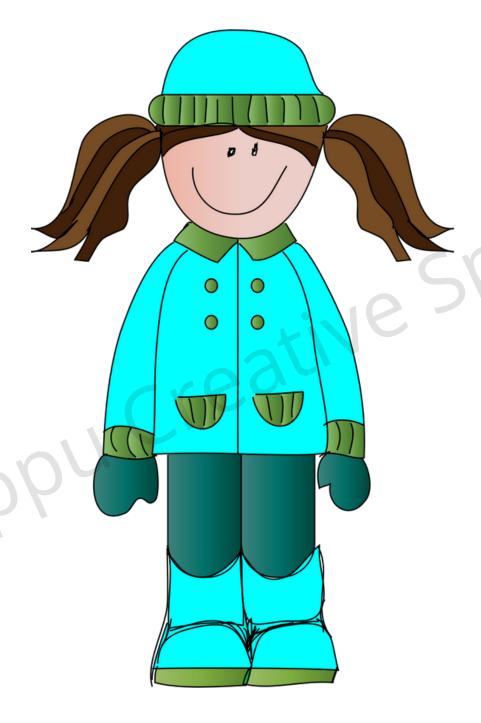

#### PLAYDOUGH WORKSHEETS



# Thank you for downloading this free printable from www.pappucreativespace.com

This printable is free for personal and classroom use only. Please do not sell or redistribute this PDF file, instead share my website link.

If you found any mistakes in this printable, or having any questions/suggestions, please email me at pappucreativespace@gmail.com



### Use your playdough to decorate the christmas tree with five colourful balls

### **PAPPUCREATIVESPACE**





### Use your playdough to place two more candles in the cake

### **PAPPUCREATIVESPACE**





### Use your playdough to place a big black colour hat on the snowman head

### **PAPPUCREATIVESPACE**



# Use your playdough to put a red scarf around the girl neck

### **PAPPUCREATIVESPACE**





# Use your playdough and arrange three colourful balls on the top of the bell

### **PAPPUCREATIVESPACE**





### Use your playdough to decroate the ginger bread man with a red colour hat and a colourful scarf

#### **PAPPUCREATIVESPACE**





## Use your playdough and decroate inside the wreath

### **PAPPUCREATIVESPACE**





### Use your playdough and open the eyes of the reindeer

### **PAPPUCREATIVESPACE**





# Use your playdough and decroate with colourful spots inside the star

### **PAPPUCREATIVESPACE**





# Use your playdough and keep square shaped gifts inside the sleigh

### **PAPPUCREATIVESPACE**