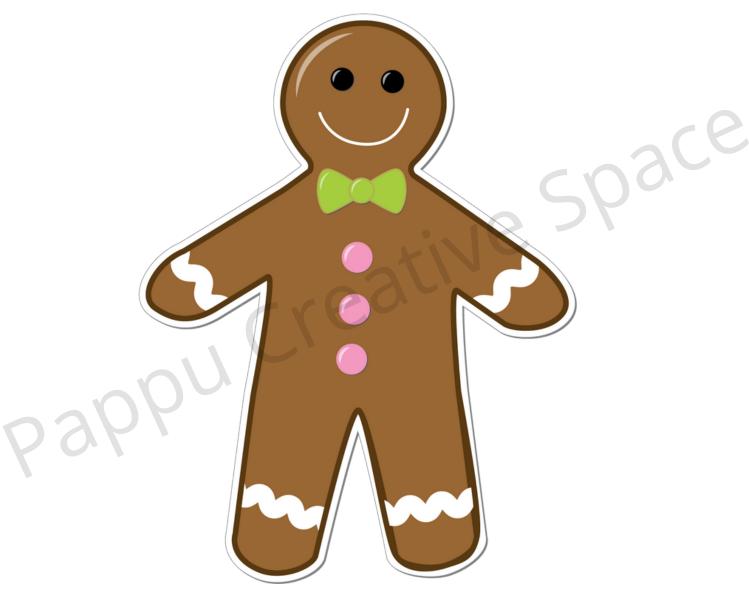

### Use your playdough to decroate the ginger bread man with a red colour hat and a colourful scarf