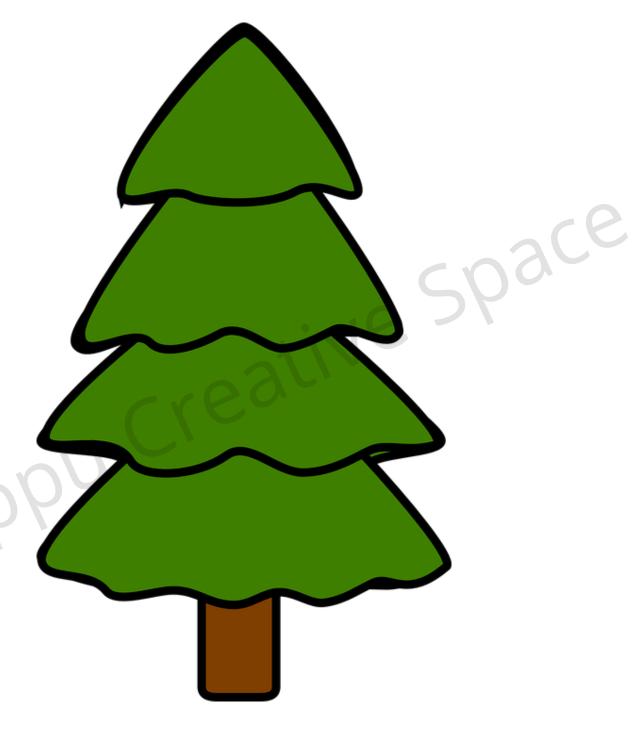

#### PLAYDOUGH WORKSHEETS



# Thank you for downloading this free printable from www.pappucreativespace.com

This printable is free for personal and classroom use only. Please do not sell or redistribute this PDF file, instead share my website link.

If you found any mistakes in this printable, or having any questions/suggestions, please email me at pappucreativespace@gmail.com



### Use your playdough to decorate the christmas tree with five colourful balls

### **PAPPUCREATIVESPACE**





### Use your playdough to place two more candles in the cake

### **PAPPUCREATIVESPACE**





### Use your playdough to place a big black colour hat on the snowman head

### **PAPPUCREATIVESPACE**



# Use your playdough to put a red scarf around the girl neck

### **PAPPUCREATIVESPACE**





# Use your playdough and arrange three colourful balls on the top of the bell

### **PAPPUCREATIVESPACE**





### Use your playdough to decroate the ginger bread man with a red colour hat and a colourful scarf

#### **PAPPUCREATIVESPACE**





## Use your playdough and decroate inside the wreath

### **PAPPUCREATIVESPACE**





### Use your playdough and open the eyes of the reindeer

### **PAPPUCREATIVESPACE**





# Use your playdough and decroate with colourful spots inside the star

### **PAP